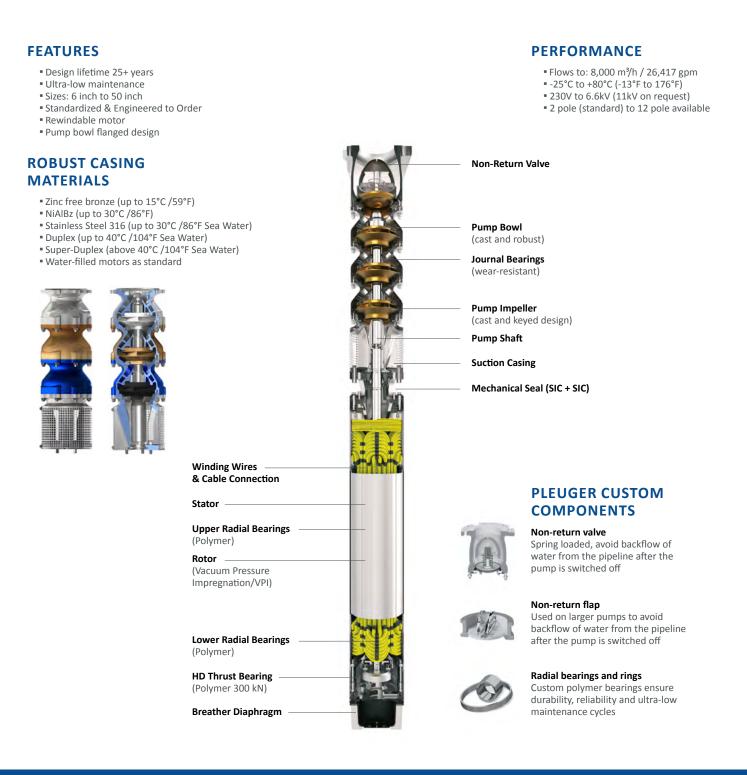

### **TECHNICAL DATA**

- Up to 270 kW (362 HP)
- 200 1000V/ 3PH / 50Hz or 60Hz / 2 pole
- Motor sizes 6" to 12"
- Starting method DOL, Star-Delta (on request)

### FEATURES

- up to 50°C (122°F) water temperature as standard
- up to 80°C (176°F) water temperature on request
- various engine cooling options