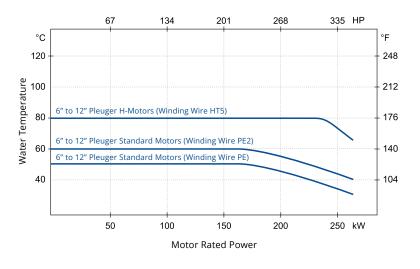

### **TECHNICAL DATA**

- Up to 270 kW (362 HP)
- 200 1000V/ 3PH / 50Hz or 60Hz / 2 pole
- Motor sizes 6" to 12"
- Starting method DOL, Star-Delta (on request)

### FEATURES

- up to 50°C (122°F) water temperature as standard
- up to 80°C (176°F) water temperature on request
- various engine cooling options