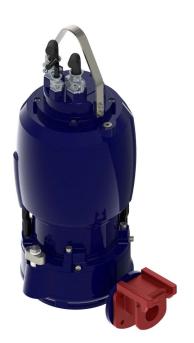

#### **GRINDER PUMPS**

The **PXGRIND** pumps are equipped with a grinding system that effectively reduces the size of all destructible solid pieces and fibrous materials, such as paper, textile, plastics, etc into small particles so they can be led away through pipes of relatively small diameter.

#### **DESIGN FEATURES**

- Stainless steel cutting system made in stainless steel with hardness 55 HRC minimum.
- Internal motor cooling system with "ECOFLU" (closed loop through a cooling jacket)
- Cartridge sealing system "Fast Seal "
- Easily adjustable channel impeller clearance system "Reducer" for improved performance and less clogging occurrences
- Oil tap drain
- Ductile iron multi channel impeller
- Fast lock assembly/disassembly feature with only two latch bolts for quick and easy volute/impeller inspection (major advantage is the significant reduction of man-hours)
- PXFLOW SIEMENS -INNOMOTICS motor parts standard IE1 or higher efficiency IE2 (Premium efficiency IE3 and Super Premium effiency IE4 as option for most motor sizes)
- Motor inspection hole
- Cable entry in stainless steel 316 as standard (in Duplex as option)
- Handle in Stainless steel