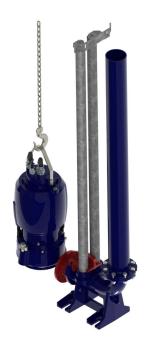

### Portable type installation

| Model                        | PXGRIND1         | PXGRIND2         |
|------------------------------|------------------|------------------|
| Rating 50Hz                  | 3-5kW            | 6,5-15kW         |
| Rating 60Hz                  | 6-7,5HP          | 10-25HP          |
| Motor                        | 2 pole           | 2/4 pole         |
| Pump outlet flange           | 50/2             | 50/2"            |
| Pump inlet flange            | Grinder          | Grinder          |
| Impeller typeypes            | Open channel     | Channel          |
| installation types available | wet/dry/portable | wet/dry/portable |