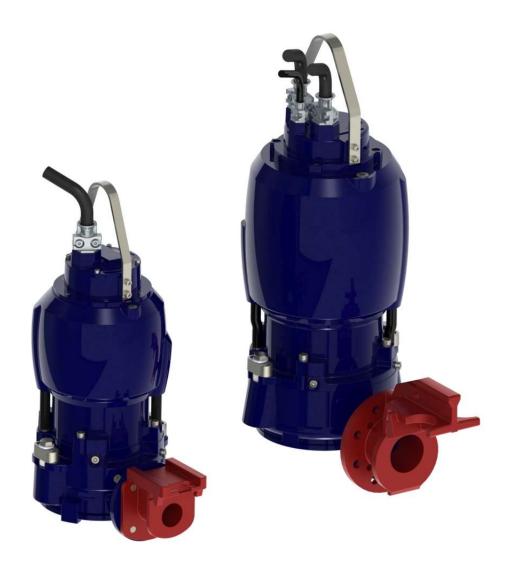

### Portable type installation

| Model                        | PXGRIND1         | PXGRIND2         |
|------------------------------|------------------|------------------|
| Rating 50Hz                  | 3-5kW            | 6,5-15kW         |
| Rating 60Hz                  | 6-7,5HP          | 10-25HP          |
| Motor                        | 2 pole           | 2/4 pole         |
| Pump outlet flange           | 50/2             | 50/2"            |
| Pump inlet flange            | Grinder          | Grinder          |
| Impeller typeypes            | Open channel     | Channel          |
| installation types available | wet/dry/portable | wet/dry/portable |