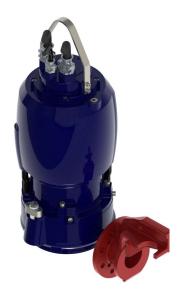

#### **GRINDER PUMPS**

The **PXGRIND** pumps are equipped with a grinding system that effectively reduces the size of all destructible solid pieces and fibrous materials, such as paper, textile, plastics, etc into small particles so they can be led away through pipes of relatively small diameter.

#### **DESIGN FEATURES**

- Stainless steel cutting system made in stainless steel with hardness 55 HRC minimum.
- Internal motor cooling system with "ECOFLU" (closed loop through a cooling jacket)
- Cartridge sealing system "Fast Seal "
- Easily adjustable channel impeller clearance system "Reducer" for improved performance and less clogging occurrences
- Oil tap drain
- Ductile iron multi channel impeller
- Fast lock assembly/disassembly feature with only two latch bolts for quick and easy volute/impeller inspection (major advantage is the significant reduction of man-hours)
- PXFLOW SIEMENS -INNOMOTICS motor parts standard IE1 or higher efficiency IE2 (Premium efficiency IE3 and Super Premium effiency IE4 as option for most motor sizes)
- Motor inspection hole
- Cable entry in stainless steel 316 as standard (in Duplex as option)
- Handle in Stainless steel