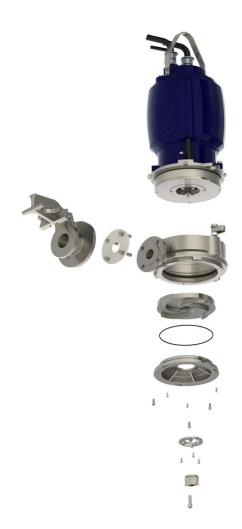

#### **DESIGN FEATURES**

- Stainless steel cutting system made in stainless steel with hardness 55 HRC minimum.
- Internal motor cooling system with "ECOFLU" (closed loop through a cooling jacket)
- Cartridge sealing system "Fast Seal "
- Easily adjustable channel impeller clearance system "Reducer" for improved performance and less clogging occurrences
- Oil tap drain
- Ductile iron multi channel impeller
- Fast lock assembly/disassembly feature with only two latch bolts for quick and easy volute/impeller inspection (major advantage is the significant reduction of man-hours)
- PXFLOW SIEMENS -INNOMOTICS motor parts standard IE1 or higher efficiency IE2 (Premium efficiency IE3 and Super Premium effiency IE4 as option for most motor sizes)
- Motor inspection hole
- Cable entry in stainless steel 316 as standard (in Duplex as option)
- Handle in Stainless steel