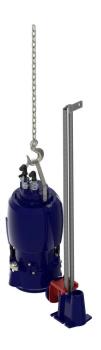

ron multi channel impeller
- Fast lock assembly/disassembly feature with only two latch bolts for quick and easy volute/impeller inspection (major advantage is the significant reduction of man-hours)
- PXFLOW SIEMENS -INNOMOTICS motor parts standard IE1 or higher efficiency IE2 (Premium efficiency IE3 and Super Premium effiency IE4 as option for most motor sizes)
- Motor inspection hole
- Cable entry in stainless steel 316 as standard (in Duplex as option)
- Handle in Stainless steel

#### Corrosion resistant stainless steel grinder pumps

Modular material selection system

All construction material can be upgraded on request to increase the overall corrosion resistance of the pump.



Quality & efficiency







#### Flexible wet type installation

Wet set G2",adapter for ¾" guide rails













## Flexible dry type installation Horizontal with







Flange drill for DN80

With extension pipe adapter DN100

or

**DN150** 

#### Vertical dry type installation

### Portable type installation





| Model                        | PXGRIND1         | PXGRIND2         |
|------------------------------|------------------|------------------|
| Rating 50Hz                  | 3-5kW            | 6,5-15kW         |
| Rating 60Hz                  | 6-7,5HP          | 10-25HP          |
| Motor                        | 2 pole           | 2/4 pole         |
| Pump outlet flange           | 50/2             | 50/2"            |
| Pump inlet flange            | Grinder          | Grinder          |
| Impeller typeypes            | Open channel     | Channel          |
| installation t