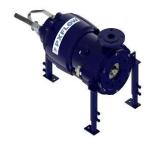

### Portable type installation

| Model                        | PXGRIND1         | PXGRIND2         |
|------------------------------|------------------|------------------|
| Rating 50Hz                  | 3-5kW            | 6,5-15kW         |
| Rating 60Hz                  | 6-7,5HP          | 10-25HP          |
| Motor                        | 2 pole           | 2/4 pole         |
| Pump outlet flange           | 50/2             | 50/2"            |
| Pump inlet flange            | Grinder          | Grinder          |
| Impeller typeypes            | Open channel     | Channel          |
| installation types available | wet/dry/portable | wet/dry/portable |