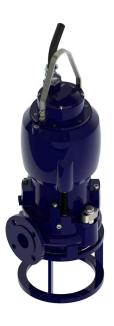

#### **GRINDER PUMPS**

The **PXGRIND** pumps are equipped with a grinding system that effectively reduces the size of all destructible solid pieces and fibrous materials, such as paper, textile, plastics, etc into small particles so they can be led away through pipes of relatively small diameter.

#### **DESIGN FEATURES**

- Stainless steel cutting system made in stainless steel with hardness 55 HRC minimum.
- Internal motor cooling system with "ECOFLU" (closed loop through a cooling jacket)
- Cartridge sealing system "Fast Seal "
- Easily adjustable channel impeller clearance system "Reducer" for improved performance and less clogging occurrences
- Oil tap drain
- Ductile iron multi channel impeller
- Fast lock assembly/disassembly feature with only two latch bolts for quick and easy volute/impeller inspection (major advantage is the significant reduction of man-hours)
- PXFLOW SIEMENS -INNOMOTICS motor parts standard IE1 or higher efficiency IE2 (Premium efficiency IE3 and Super Premium effiency IE4 as option for most motor sizes)
- Motor inspection hole
- Cable entry in stainless steel 316 as standard (in Duplex as option)
- Handle in Stainless steel