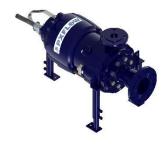

### Portable type installation

| Model                        | PXGRIND1         | PXGRIND2         |
|------------------------------|------------------|------------------|
| Rating 50Hz                  | 3-5kW            | 6,5-15kW         |
| Rating 60Hz                  | 6-7,5HP          | 10-25HP          |
| Motor                        | 2 pole           | 2/4 pole         |
| Pump outlet flange           | 50/2             | 50/2"            |
| Pump inlet flange            | Grinder          | Grinder          |
| Impeller typeypes            | Open channel     | Channel          |
| installation types available | wet/dry/portable | wet/dry/portable |