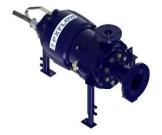

### Portable type installation

| Model                        | PXGRIND1         | PXGRIND2         |
|------------------------------|------------------|------------------|
| Rating 50Hz                  | 3-5kW            | 6,5-15kW         |
| Rating 60Hz                  | 6-7,5HP          | 10-25HP          |
| Motor                        | 2 pole           | 2/4 pole         |
| Pump outlet flange           | 50/2             | 50/2"            |
| Pump inlet flange            | Grinder          | Grinder          |
| Impeller typeypes            | Open channel     | Channel          |
| installation types available | wet/dry/portable | wet/dry/portable |