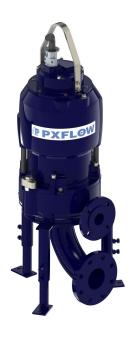

### Portable type installation

| Model                        | PXGRIND1         | PXGRIND2         |
|------------------------------|------------------|------------------|
| Rating 50Hz                  | 3-5kW            | 6,5-15kW         |
| Rating 60Hz                  | 6-7,5HP          | 10-25HP          |
| Motor                        | 2 pole           | 2/4 pole         |
| Pump outlet flange           | 50/2             | 50/2"            |
| Pump inlet flange            | Grinder          | Grinder          |
| Impeller typeypes            | Open channel     | Channel          |
| installation types available | wet/dry/portable | wet/dry/portable |